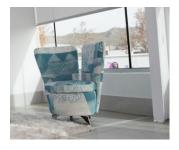

#### Model **GALAN**

### **Technical Information**

| Frame           | Frame of pine wood and MDF          |
|-----------------|-------------------------------------|
| Seat Suspension | -                                   |
| Back Suspension | _                                   |
| Seat Foam       | _35Kg Foam on seat cushions + Fibre |
| Seat Firmness   | Medium Foam (white) *               |
| Back Cushions   | Foam 30Kg + 150grs.                 |
| Loose Cushions  | _Not included                       |
| Legs Options    | _Metal legs                         |
| Colors          | _Shiny chrome                       |