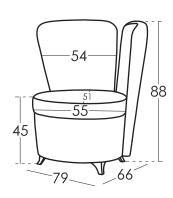

### **Cushions Measures**

#### Measures

| Width           | /9 cm   |
|-----------------|---------|
| Heigth          | 88 cm   |
| Depth           | 66 cm   |
| Seat Height     | 45 cm   |
| Arm Height      | - cm    |
| Back Height     | 44 cm   |
| Depth when open | - cm    |
| Net Weight      | 18 kg   |
| Gross Weight    | 19 kg   |
| Volume m3       | 0,55 m3 |
|                 |         |

#### Scheme