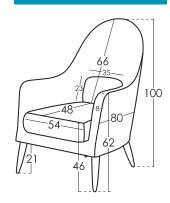

#### Measures

72 cm Width Heigth 100 cm 80 cm Depth 44 cm Seat Height 63 cm Arm Height Back Height 66 cm Depth when open - cm 16 kg Net Weight 17 kg **Gross Weight** 0,57 m3 Volume m3

#### Scheme