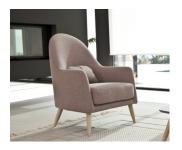

#### Model **MIRANDA**

## **Technical Information**

| Frame           | Frame of pine wood and MDF             |
|-----------------|----------------------------------------|
| Seat Suspension | N.E.A. 10 Years Guarantee              |
| Back Suspension | _Webbing 80mm                          |
| Seat Foam       | _35Kg foam on seat cushions + fibre    |
| Seat Firmness   | Medium Foam (white) *                  |
| Back Cushions   | Fibre fibersilk 100%                   |
| Loose Cushions  | Fibre fibersilk 100%                   |
| Legs Options    | Wooden legs                            |
| Colors          | Natural, Cherry, Walnut, Wengue, Pearl |