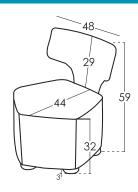

### Measures

48 cm

Heigth 59 cm 44 cm Depth 32 cm Seat Height - cm Arm Height 29 cm Back Height Depth when open - cm - kg Net Weight **Gross Weight** 9 kg 0,06 m3 Volume m3

Width

#### Scheme